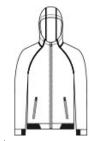

- 8.9-ounce, 90/10 poly/cotton fleece
- Tear-away removable label
- Three-panel hood
- Raglan sleeves with coverstitching
- Zippered side pockets
- Half elastic, half self-fabric cuffs and hem for comfort

#### **CARE INSTRUCTIONS**

Machine Wash Cold With Like Colors. Do Not Use Fabric Softener. Do Not Bleach. Tumble Dry Low. Remove Promptly. Cool Iron If Needed. Do Not Dry Clean.

front