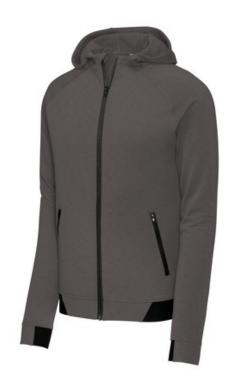

# Sport-Tek<sup>®</sup> PosiCharge<sup>®</sup> Strive Hooded Full-Zip ST570

Achieve what you strive for in this elevated style that has a soft, natural hand and a slub appearance. PosiCharge technology keeps the colors strong and vibrant.

- 8.9-ounce, 90/10 poly/cotton fleece
- Tear-away removable label
- Three-panel hood
- Raglan sleeves with coverstitching
- Zippered side pockets
- Half elastic, half self-fabric cuffs and hem for comfort