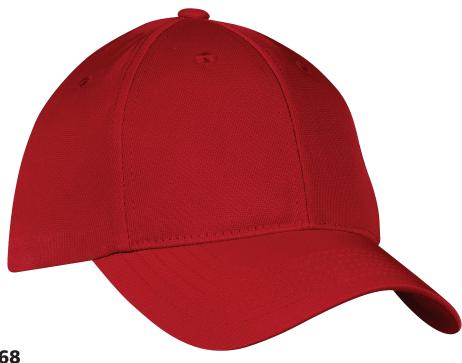

## **Nylon Twill Performance Cap**

## PORT AUTHORITY®

**C868** 

- $^{\star}$  91/90 poly nylon/cotton twill  $^{\star}$  Structured  $^{\star}$  Low profile  $^{\star}$  6 panels  $^{\star}$  Velcro closure  $^{\star}$  Quick-drying, moisture wicking cap with CoolMax® sweatband

| Finished Measurements in Inches |      |  |  |  |
|---------------------------------|------|--|--|--|
| Size                            | OSFA |  |  |  |
| Crown Height                    | 6.4" |  |  |  |
| Inside Circumference            | 22"  |  |  |  |
| Bill Length                     | 2.9" |  |  |  |
| Bill Width                      | 7.2" |  |  |  |